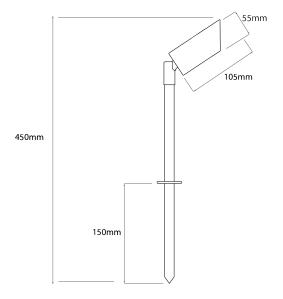

## **LEDHOOD3 GRN WW**

5W 3000K Warm White Quicklink: Q464D

General

Cable Colour Black
Colour Green
Construction Aluminium

Dimmable No IP Rating IP65

Dimmable No

**Dimensions** 

Cable Length 3m Height 450mm Spike Length 150mm