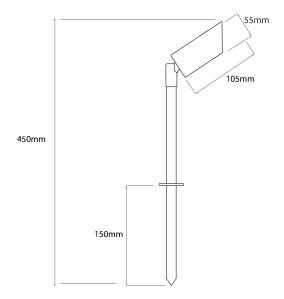

## **LEDHOOD3 BLK WW**

5W 3000K Warm White Quicklink: Q4ED3

General

Cable Colour Black
Colour Black
Construction Aluminium
IP Rating IP65

Dimensions

Dimmable

Cable Length 3m Height 450mm Spike Length 150mm

Electrical