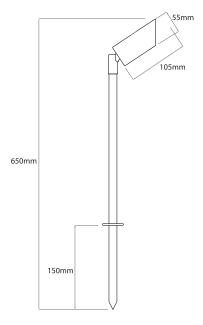

## **LEDHOOD5 GRN WW**

5W 3000K Warm White Quicklink: Q4650

General

Cable Colour Black
Colour Green
Construction Aluminium

Dimmable No IP Rating IP65

Dimmable No

**Dimensions** 

Cable Length 3m Height 650mm Spike Length 150mm