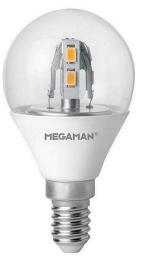

# LED GOLFBALL SES

3.5W 2800K Warm White Quicklink: Q41B8

#### General

| Сар          | SES/E14             |
|--------------|---------------------|
| Construction | Aluminium / Plastic |
| Dimmable     | Yes                 |

#### Dimensions

Diameter 45mm Length 77mm

### Electrical

Energy Efficiency A+ Rating Maximum Wattage 3.5W Voltage 240V

## **Light Characteristics**

Colour Rendering 80 Index Colour Temperature 2800K Warm White Lumens 250 Im Lumens Per Watt 71 Im/W The LED Golfball SES/E14 3.5W is designed as a direct retrofit replacement for halogen BC lamps. It has a comparable light output and beam spread to its incandescent and halogen equivalents but is up to 80% more energy efficient and has a far greater life span. The LED technology used in this lamp give it the comparable benefits of being entirely mercury free, producing little or no heat and having no ultraviolet or infra-red light in its output.