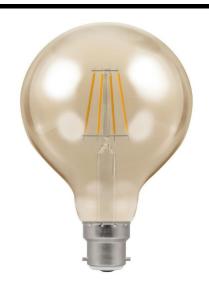

# LED Filament Antique

LED Filament Antique Globe 95mm 410lm 2200K Dimmable BC 5W

# **Light Characteristics**

Colour Rendering 80

Index

Colour Temperature 2200K Warm White

Halogen Equivalent 40W

Wattage

Lumens Per Watt 410 lm 82 lm/W

Dimmable LED filament G95 globe lamp with antique-bronze finish. Energy saving LED extra warm white replacement lamp featuring LED filament technology. Antique bronzed coloured glass to closely resemble the look and feel of a traditional incandescent lamp.