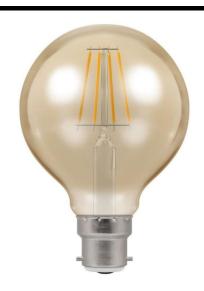

# LED Filament Antique

LED Filament Antique Globe 80mm 410lm 2200K Dimmable BC 5W

### **Light Characteristics**

Colour Rendering 80

Index

Colour Temperature 2200K Warm White

Halogen Equivalent 40W

Wattage

Lumens Per Watt 410 lm Lumens Per Watt 82 lm/W

Dimmable LED filament G80 globe lamp with antique-bronze finish. Energy saving LED extra warm white replacement lamp featuring LED filament technology. Antique bronzed coloured glass to closely resemble the look and feel of a traditional incandescent lamp.

LEDs are arranged in a chip-on-glass (COB) series filament arrangement, allowing true omni-directional light output.