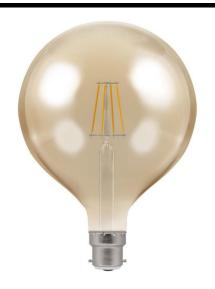

# LED Filament Antique

LED Filament Antique Globe 125mm 638lm 2200K Dimmable BC 7.5W

# **Light Characteristics**

Colour Rendering 80

Index

Colour Temperature 2200K Warm White

Halogen Equivalent 60W

Wattage

Lumens Per Watt 638 lm Lumens Per Watt 85 lm/W

Dimmable LED filament G125 globe lamp with antique-bronze finish. Energy saving LED extra warm white replacement lamp featuring LED filament technology. Antique bronzed coloured glass to closely resemble the look and feel of a traditional incandescent lamp.