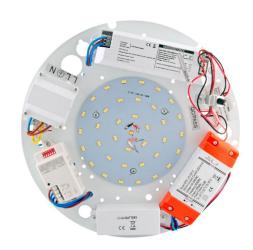

## **GT174K EM/MICRO**

17W Maintained / Motion Sensor Quicklink: Q46C6

General

Construction Metal / Plastic

IP Rating IP20

Battery Life 3 hours Emergency Type Maintained

**Dimensions** 

Diameter 263mm

Electrical

Maximum Wattage 17W Voltage 240V

**Light Characteristics** 

Colour Rendering 80

Index

Colour Temperature 4000K Cool White

Lumens Per Watt 1700 lm 100 lm/W

The **LED Emergency Gear Tray** is a maintained emergency pack.