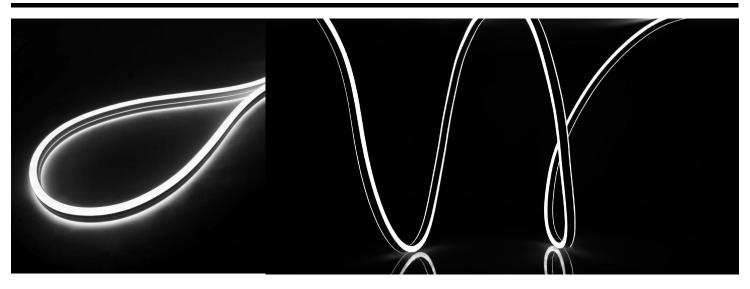

## **LEDNEONDS COOL**

Cool White 1000mm / 9.2W Quicklink: Q4CF1

General

Construction Plastic Dimmable No IP Rating IP67

**Dimensions** 

Height 8.5mm Length 1m Width 18mm

Electrical

Maximum Wattage 9.2W Voltage 240V **LED Neon Flex Double Sided** emits a bright neon lighting effect that can be used for all kinds of applications. Neon flex mimics the traditional effect of glass neon, but is flexible and lit by LEDs making it much more energy efficient. The double sided neon flex is ideal for trim lighting for displays and creating neon signs, or for more domestic lighting uses such as under counter or shelf lighting in the kitchen and living room or even garden path lighting.

Available in warm or cool white, double sided neon flex can be bent into a variety of shapes, creating straight lines (1m extrusion is available - see linked products), sharp curves and lettering.

Please note: If the tube is cut into sections, we cannot refund.