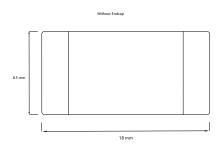

## **LEDNEONDS COOL**

Cool White 1000mm / 9.2W Quicklink: Q4CF1

General

Construction Plastic Dimmable No IP Rating IP67

**Dimensions** 

Height 8.5mm Length 1m Width 18mm

Electrical

Maximum Wattage 9.2W Voltage 240V **LED Neon Flex Double Sided** emits a bright neon lighting effect that can be used for all kinds of applications. Neon flex mimics the traditional effect of glass neon, but is flexible and lit by LEDs making it much more energy efficient. The double sided neon flex is ideal for trim lighting for displays and creating neon signs, or for more domestic lighting uses such as under counter or shelf lighting in the kitchen and living room or even garden path lighting.