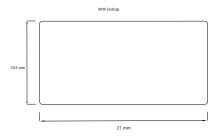

## **LEDNEONDS COOL**

Cool White 1000mm / 9.2W Quicklink: Q4CF1

General

Construction Plastic Dimmable No IP Rating IP67

**Dimensions** 

Height 8.5mm Length 1m Width 18mm

Electrical

Maximum Wattage 9.2W Voltage 240V **LED Neon Flex Double Sided** emits a bright neon lighting effect that can be used for all kinds of applications. Neon flex mimics the traditional effect of glass neon, but is flexible and lit by LEDs making it much more energy efficient. The double sided neon flex is ideal for trim lighting for displays and creating neon signs, or for more domestic lighting uses such as under counter or shelf lighting in the kitchen and living room or even garden path lighting.