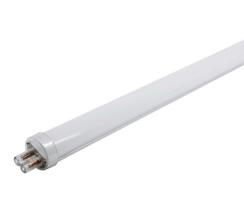

## **LEDFLTUBE 9W CW**

4000K Cool White Quicklink: Q4F0E

General

Colour White Construction Plastic IP Rating IPO0

Electrical

Maximum Wattage 9W Voltage 240V

## **Light Characteristics**

Colour Temperature 6000K Daylight

Lumens Per Watt 750 lm Lumens Per Watt 83 lm/W The **LED Connect** is an LED Strip primarily used for lighting up pelmets, coves, shelving, and any area which doesn't have a large amount of space. The strips can be connected together with or without the use of couplers allowing a consistent ray of light to wash onto any surface. The fitting is 240V and can be plugged straight into your mains and is switching only.