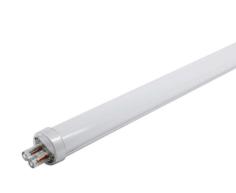

## LEDFLTUBE18W WW

3000K Warm White Quicklink: Q39DE

## General

| General      |         |
|--------------|---------|
| Colour       | White   |
| Construction | Plastic |
| Dimmable     | Yes     |
| IP Rating    | 1P00    |
| Dimensions   |         |

| Dimensions |        |
|------------|--------|
| Height     | 28.5mm |
| Length     | 1182mm |
| Width      | 28.5mm |

## Electrical

Maximum Wattage 18W Voltage 240V

## **Light Characteristics**

Colour Temperature3000K Warm WhiteLumens1600 lmLumens Per Watt89 lm/W

The **LED Connect** is an LED Strip primarily used for lighting up pelmets, coves, shelving, and any area which doesn't have a large amount of space. The strips can be connected together with or without the use of couplers allowing a consistent ray of light to wash onto any surface. The fitting is 240V and can be plugged straight into your mains and is switching only.