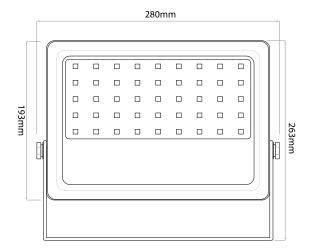

## **LEDFLOODN30 3 BLK SPIKE**

30W (=300W) 3000K Warm White Quicklink: Q49AC

General

Colour Black
Construction Aluminium

Dimmable No IP Rating IP65

Dimmable No

**Dimensions** 

Cable Length 2700mm Height 263mm Width 280mm