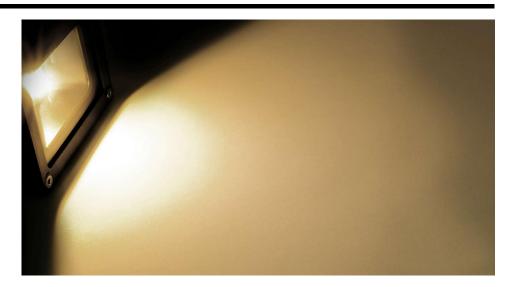

Electrical

LED Voltage 36V Maximum Wattage 30W Power Factor 0.90 Voltage 240V

**Light Characteristics** 

Colour Temperature 3000K Warm White

Lumens Per Watt 2150 lm Zumens Per Watt 72 lm/W

The **LED Floodlight Spike** is ideal for lighting driveways, gardens and buildings. The LED floodlight gives a bright vibrant light and is more energy efficient than equivalent halogen floodlights. Its robust aluminium casing and IP65 rating make this fitting weather proof and durable. This fitting is not dimmable. **Average Illuminance**:

4m: >17 Lux

6m: >7.5 Lux

8m: >4.5 Lux

Illuminace Area:

4m: 11.2m Diameter

6m: 16.9m Diameter

8m: 22.5m Diameter