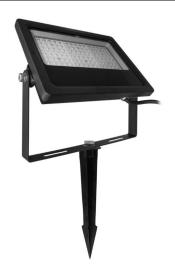

## LED Floodlights Spike Part L

LED Black Floodlight Spike 240V 30W (=300W) 3000K Warm White

## **LEDFLOODN30 3 BLK SPIKE**

30W (=300W) 3000K Warm White Quicklink: Q49AC

General

Colour Black
Construction Aluminium

Dimmable No IP Rating IP65

Dimmable No

**Dimensions** 

Cable Length 2700mm Height 263mm Width 280mm