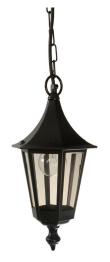

## Traditional Lantern Chain 240V Black 60W

## ART30102 BLACK

Black 60W Quicklink: Q207A

## General

| Contertai    |           |
|--------------|-----------|
| Сар          | ES/E27    |
| Colour       | Black     |
| Construction | Aluminium |
| IP Rating    | IP43      |
| Dimensions   |           |

| Base Diameter     | 110mm |
|-------------------|-------|
| Base Height       | 80mm  |
| Height            | 350mm |
| Maximum           | 550mm |
| Suspension Length |       |
| Minimum           | 80mm  |
| Suspension Length |       |
| Width             | 190mm |
|                   |       |

## Electrical

| Maximum Wattage | 60W  |
|-----------------|------|
| Voltage         | 240V |

The Lantern Chain is a ceiling pendant constructed from aluminium with bevelled edge glass inserts. Its IP43 rating makes this Lantern suitable for outside use.

The fitting comes pre-wired and ready for connection to a mains supply at its maximum suspension length of 550mm. If a reduced drop is required the cable can be cut and individual chain links removed. The minimum shortened length is 80mm.