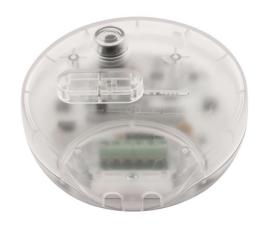

## RT81/LED RND CLR

Clear 4-250W Quicklink: Q4B7B

General

Colour Clear
Construction Plastic

**Dimensions** 

Diameter 100mm Height 29mm

Electrical

Maximum Wattage 250W Minimum Wattage 4W Voltage 240V Universal table/floor dimmer for incandescent, cfl and led retrofit lamps, with additional built in push button switch. This model has an integrated protection for end of life lamps.

This dimmer is compatible with halogen up to 250W

This dimmer is compatible with LED up to 25W

Note: Equipped with earth terminal - Max 4 dimmable lamps with CFL or LED load.

Rated input voltage: 240V

• Power range: 11-25 W CFL | 4-250W @220-240V INC | 4-25W LED Retrofit

Colour: Clear

• Type of load: CFL | Incandescent-halogen | LED Retrofit

• Dimming: Slider

• Ambient temperature (Ta): 35 °C

Frequency: 50-60Hz

• Cables section: 0.75 mm<sup>2</sup>

Type of cables: flat and round cable H03VV...2 x - 3 x 0.75mm<sup>2</sup>

• Fixing/Closure: screw type