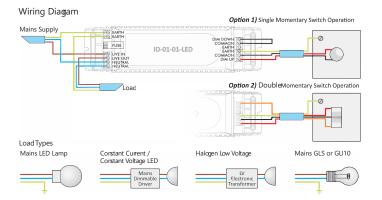

Maximum Wattage 250W

The **Impulse LED** is an LED friendly version of our popular retrofit Impulse dimmer module. Impulse dimmers can be operated by any momentary or centre retractive type switch.

A single switch can be used to provide On, Off, Raise, Lower operation.

A centre retractive switch can be used for On/Raise and Off/Lower control.

The Impulse LED can also be used for multi-position, multi-gang dimming control and can be programmed to set minimum and maximum light levels which provides the ability to fine tune the dimming range to suit the wide variety of LED lamps available.