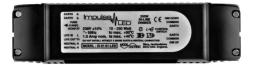

## **ID0101 LED**

250W Black Quicklink: Q4A2B

General

Colour Black

Construction Polycarbonate

**Dimensions** 

Depth 57mm Height 42mm Width 22mm

Electrical

Maximum Wattage 250W

The **Impulse LED** is an LED friendly version of our popular retrofit Impulse dimmer module. Impulse dimmers can be operated by any momentary or centre retractive type switch.

A single switch can be used to provide On, Off, Raise, Lower operation.

## In-Line Dimmers with Push Button

Impulse LED Leading Edge Dimmer 240V 250W Black