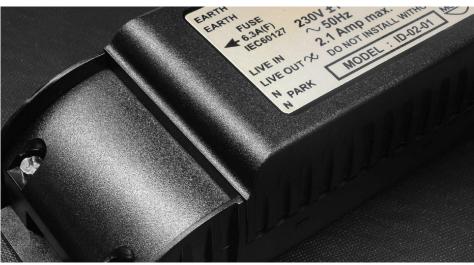

## **ID0101 LED**

250W Black Quicklink: Q4A2B

General

Colour Black

Construction Polycarbonate

**Dimensions** 

Depth 57mm Height 42mm Width 22mm

Electrical

Maximum Wattage 250W

The **Impulse LED** is an LED friendly version of our popular retrofit Impulse dimmer module. Impulse dimmers can be operated by any momentary or centre retractive type switch.

A single switch can be used to provide On, Off, Raise, Lower operation.

## **Key Features:**

- 250W In-Line Dimmer
- Set both minimum and maximum light levels
- Suitable for Leading Edge Dimmable LED loads
- Hard-fired Dimming, Neutral Required
- Low Voltage Switch Plate Wiring
- Controlled by any Momentary Switch
- Complies with EC EMC, LV and RoHS Directives
- On /Off, Dim Up / Dim Down Functions
- Multi-Position Dimming Control
- Multi-Gang Switch Plate Capabilities
- Fully Isolated Switch Plate Input
- Fully Protected Fused Output