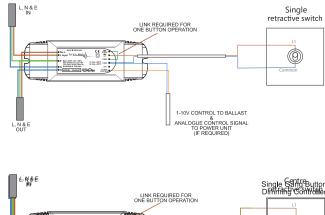

## Wiring Detail

The **Impulse 1-10V** is a remote dimmer that can be operated by any momentary or centre retractive type switch. A single switch can be used to provide On, Off, Dim Up, Dim Down operation. Two switches on one plate can be used to provide On and Dim Up from one switch and Off and Dim down from the second switch.

It can also be used from multi-position, multi-gang, dimming control. Impulse LV provides mains switchig and 1-10V control of lighting loads and is suitable for control of 1-10V MF ballasts and LED drivers.

It can also control Mode Slave Power Units for highpower applications and provide switching / control of lighting / fans / and other devices.