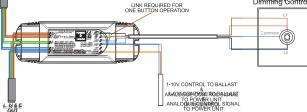

## Wiring Detail

The **Impulse 1-10V** is a remote dimmer that can be operated by any momentary or centre retractive type switch. A single switch can be used to provide On, Off, Dim Up, Dim Down operation. Two switches on one plate can be used to provide On and Dim Up from one switch and Off and Dim down from the second switch.

It can also be used from multi-position, multi-gang, dimming control. Impulse LV provides mains switchig and 1-10V control of lighting loads and is suitable for control of 1-10V MF ballasts and LED drivers.

It can also control Mode Slave Power Units for highpower applications and provide switching / control of lighting / fans / and other devices.