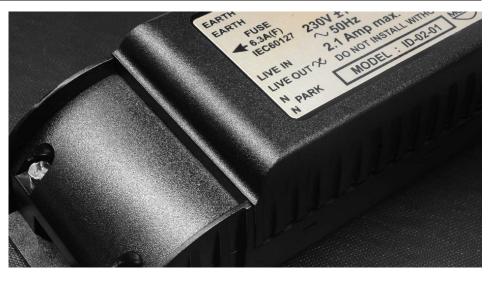

## ID0001 1-10VA

1000W White Quicklink: Q3235

## General

| Colour<br>Construction | White<br>Plastic |
|------------------------|------------------|
| Dimensions             |                  |
| Depth                  | 35mm             |
| Length                 | 150mm            |
| Width                  | 50mm             |

## Electrical

Maximum Wattage 1000W

## Wiring Detail







The **Impulse 1-10V** is a remote dimmer that can be operated by any momentary or centre retractive type switch. A single switch can be used to provide On, Off, Dim Up, Dim Down operation. Two switches on one plate can be used to provide On and Dim Up from one switch and Off and Dim down from the second switch.

It can also be used from multi-position, multi-gang, dimming control. Impulse LV provides mains switchig and 1-10V control of lighting loads and is suitable for control of 1-10V MF ballasts and LED drivers.

It can also control Mode Slave Power Units for highpower applications and provide switching / control of lighting / fans / and other devices.