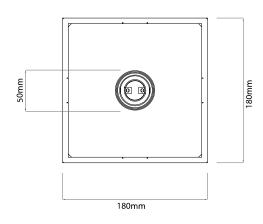

## General

Cap ES / E27
Colour Polished Nickel
Construction Stainless Steel
Dimmable Yes

IP23

**Dimensions** 

**IP Rating** 

Depth 180mm Height 240mm Width 180mm