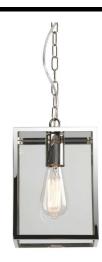

## Electrical

Maximum Wattage 60W Voltage 240V

Enhance the beauty of your outdoor living spaces with the exquisite **Homefield Exterior Pendant**. This stunning light fixture boasts a solid stainless steel construction, ensuring it will withstand harsh outdoor conditions and stand the test of time. The IP23 rating guarantees that the pendant is resistant to dust and water splashes.

The Homefield Exterior Pendant features a timeless and rustic design that will add charm and elegance to any outdoor setting. The beautiful stainless steel finish complements both traditional and modern architectural styles, making it a versatile choice for any home. Its attractive appearance and sturdy build quality make it a popular choice for homeowners and decorators alike.