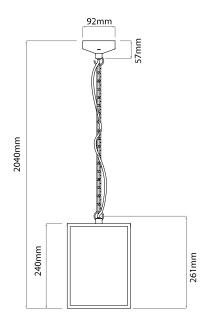

## General

Cap ES / E27
Colour Polished Nickel
Construction Stainless Steel
Dimmable Yes

IP23

**Dimensions** 

**IP Rating** 

Depth 180mm Height 240mm Width 180mm