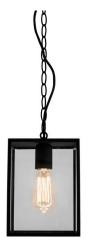

## Homefield 240 Pendant 240V 12W Black

## Electrical

Maximum Wattage 12W Voltage 240V

Enhance the beauty of your outdoor living spaces with the exquisite **Homefield Exterior Pendant**. This stunning light fixture boasts a solid stainless steel construction, ensuring it will withstand harsh outdoor conditions and stand the test of time. The IP23 rating guarantees that the pendant is resistant to dust and water splashes.

The Homefield Exterior Pendant features a timeless and rustic design that will add charm and elegance to any outdoor setting. The beautiful stainless steel finish complements both traditional and modern architectural styles, making it a versatile choice for any home. Its attractive appearance and sturdy build quality make it a popular choice for homeowners and decorators alike.

The Homefield Exterior Pendant is a beautiful and durable light fixture that will transform the look of your outdoor spaces. Its solid construction, availability in different colour and sizes along with its rustic design, and easy installation make it a popular choice for homeowners looking to add style and functionality to their homes.