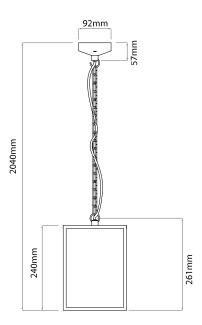

## General

| Сар          | ES/E27          |
|--------------|-----------------|
| Colour       | Black           |
| Construction | Stainless Steel |
| IP Rating    | IP23            |
| Dimensions   |                 |
| Depth        | 180mm           |
| Height       | 240mm           |

Width 180mm