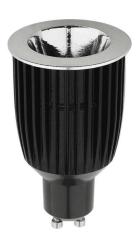

## Pro Reality LED GU10 Pro Reality GU10 LED 9W 800Im CRI93 Dimmable 24° 4000K Cool White

| 93               |
|------------------|
|                  |
| 4000K Cool White |
| 100W             |
|                  |
| 800 lm           |
| 89 lm/W          |
|                  |

The **Pro Reality LED GU10** is an LED lamp that matches halogen light source. This is achieved with the use of a single Cree LED chip with a reflector built around it. The result is truly warm and gives that arc of light we are all used to seeing with halogen.

## **Key Features**

- Replicates halogen reflector
- Colour Rendering Index of 93
- LED positioned further back for anti glare
- Complies with 2013 Part L regulations
- Fully dimmable with leading & trailing edge dimmers
- Equivalent to 100W Halogen
- Fits 50mm Downlight
- LED Chip 10°: CREE MHD-G 7070 chip
- LED Chip 45°: CREE CXA1820 chip