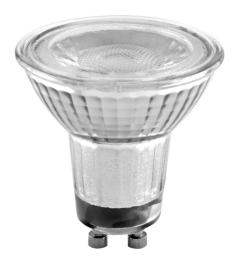

## 3/2 LEDGLGU105WD

35° 2000K - 2700K Warm White Quicklink: Q4C4D

## General

| Сар      | GU10  |
|----------|-------|
| Colour   | Clear |
| Dimmable | Yes   |

## Electrical

Energy Efficiency A+ Rating Maximum Wattage 5W Voltage 240V

## **Light Characteristics**

| -                  |                  |
|--------------------|------------------|
| Beam Angle         | 35°              |
| Colour Rendering   | 90               |
| Index              |                  |
| Colour Temperature | 2700K Warm White |
| Lumens             | 400 lm           |
| Lumens Per Watt    | 80 lm/W          |

The **GU10 LED 5W Glass Dimmable** retrofit lamp featuring a full glass body to mimic exact shape and size as a halogen GU10 lamp but featuring the latest low energy LED technology. 25,000 hours estimated life.

Suitable for fire rated downlights and dimmable. Compatible with a range of leading edge dimmers.

To discover more about LED United and their products, click below.