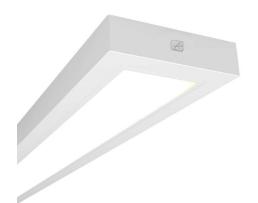

## AGELED2X5

White 54W Quicklink: Q490B

82 lm/W

The **Gemini LED Linear** is a commercial fitting that is suitable for both surface and suspension. The optimum glare control provides UGR19 compliance.

Suspension kit not included.

Lifespan up to 56,000 hours.