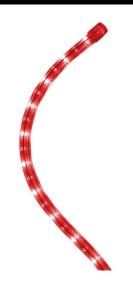

## **ROPE 13MM RED**

Red 240V Quicklink: Q3F55

General

Construction Plastic Dimmable Yes

Core 2 Dimmable Yes

Effects Flashing (With

Controller)

**Dimensions** 

Cut Length 1m Diameter 13mm

Electrical

Maximum Wattage 14.4W

**Light Characteristics** 

Lumens Per Watt 144 lm 10 lm/W

This product is widely used in the illumination and decoration of the outlines and patterns of buildings. It is flexible, unbreakable and pressure resistant and can be cut, extended, twisted and formed into any imaginable design.

Please note that **Neon Ropelight** can only be cut where the silver dot appears on the tube. This means that this product can be cut every 1m.

Maximum length is 50m reel.

Please note the given price is for each 1m piece of ropelight.