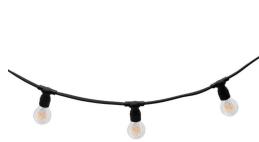

## 2BLR40B22

15M 40 x 25W Quicklink: Q4AC9

General

Cap BC / B22
Colour Black
Construction Rubber
IP Rating IP44

Dimensions

Length 15m

Electrical

Maximum Wattage 1000W (40 x 25W)

Voltage 240V

The **Festoon String Light 240V** is a 15M exterior string light. There are a total of 40 Lampholders on the string with a distance of 290mm between them. Each lampholder has rubber rings that tighten around the lamp allowing them to have an IP rating of 44 making them idea for outdoor use.

These Festoon sets can be linked together thanks to the plugs at the end of each set with one end to be linked to the plug cable and the other to be linked to other sets to make a maximum wattage of 1000W. If using 5W LED Bulbs, five sets can be joined.