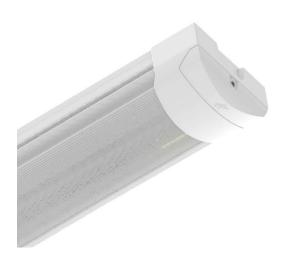

## APRLED2X5/M3

White 61W Quicklink: Q4935

General

Colour White
Construction Plastic
Dimmable No
IP Rating IP20

Operating Temperature 0°C to 25°C

Dimensions

Height 73mm
Length 1525mm
Width 148mm

Electrical

Maximum Wattage 61W (1 x 61W)

Voltage 240V

**Light Characteristics** 

Colour Rendering 80

Index

Colour Temperature 4000K Cool White

Lumens Per Watt 6090 lm Lumens Per Watt 100 lm/W The Emergency Proline LED Surface Linear is a fully enclosed high performance surface light that is intended to be used commercially. The Proline saves up to 56% energy compared to its T8 fluorescent counterparts.

The Proline has a lifespan of up to 56,000 hours.