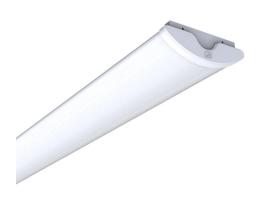

## AOXLED2X4/M3

White 38.2W Quicklink: Q492F

General

Colour White Construction Steel IP Rating IP40

Operating Temperature -20°C to 50°C

Dimensions

Height 70mm Length 1190mm Width 165mm

Electrical

Maximum Wattage 38.2W Voltage 240V

**Light Characteristics** 

Colour Rendering 80

Index

Colour Temperature 4000K Cool White

Lumens Per Watt 4248 lm Lumens Per Watt 111 lm/W The Emergency Oxford LED Surface Linear is a fully enclosed high performance surface light that is intended to be used commercially. This fitting has a steel body with polycarbonate diffuser and plastic end caps.

The oxford has a lifespan of up to 65,000 hours.