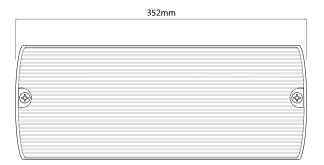

LED Bulkhead IP65 is a maintained, energy efficient 6W integral LED, polycarbonate body for use on the wall or ceiling. Its attractive design is suitable for interior applications and its weatherproof (IP65) construction means it is also ideal for exposed external applications.

Emergency lights are used in commercial buildings as a safety precaution to power outages, so that people will be able to find their way out of a building in the event of an emergency.

Maintained Emergency Lighting: The emergency light units are illuminated at all times using the same lamps for both normal and emergency operation. Please note maintained fittings can be wired as non-maintained.

**Non-Maintained Emergency Lighting:** A non maintained fitting is not illuminated until the event of power failure.