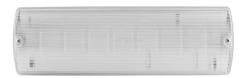

## **Light Characteristics**

Colour Temperature 4000K Cool White

The Emergency LED Bulkhead IP65 is a 6W surface wall light that comes with a clear diffuser and a legend kit (20mm Gland). The LED Bulkhead has 16 integral LEDs and has an IP rating of 65 That allows it to be placed anywhere outside or inside.

The Emergency LED Bulkhead IP65 is a maintained, energy efficient 6W integral LED, polycarbonate body for use on the wall or ceiling. Its attractive design is suitable for interior applications and its weatherproof (IP65) construction means it is also ideal for exposed external applications.