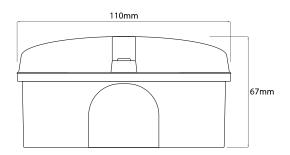

ED Bulkhead IP65 is a maintained, energy efficient 6W integral LED, polycarbonate body for use on the wall or ceiling. Its attractive design is suitable for interior applications and its weatherproof (IP65) construction means it is also ideal for exposed external applications.

Emergency lights are used in commercial buildings as a safety precaution to power outages, so that people will be able to find their way out of a building in the event of an emergency.

Maintained Emergency Lighting: The emergency light units are illuminated at all times using the same lamps for both normal and emergency operation. Please note maintained fittings can be wired as non-maintained.

**Non-Maintained Emergency Lighting:** A non maintained fitting is not illuminated until the event of power failure.