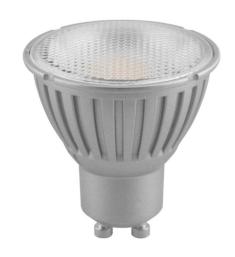

#### 3/2 LEDGU10

35° 2800K-1800K Warm White Quicklink: Q4797

#### General

Cap GU10 Construction Plastic Dimmable Yes

Dimmable Yes

## Dimensions

Diameter 50mm Height 59mm

### Electrical

Energy Efficiency Α

Rating

Maximum Wattage 6W Voltage 240V

## **Light Characteristics**

Beam Angle 35° Colour Rendering 08

Index

Colour Temperature 2800K Warm White

Halogen Equivalent 50W

Wattage

400 lm Lumens Lumens Per Watt 67 lm/W The **Dim to Warm LED 6W Par 16** lamp is an LED lamp that emits a warmer light when dimmed from 2800K to 1800K. This makes the lamp seem similar to incandescent and halogen lamps.

The GU10 LED 6W Lamp is equivalent to a 50W GU10 halogen. It lasts for 25,000 hours and consumes just 6W.

## **Key Features**

- Equivalent to 50W GU10
- Fits GU10 lampholder