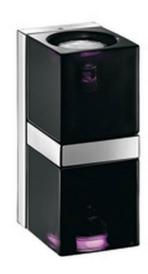

## **FAB D28D0102 BLK**

2 x 50W Black Glass Quicklink: Q1E30

## General

Cap GU10
Colour Black
Construction Steel / Glass

Dimmable Yes
IP Rating IP20
Weight 3.2kg

## Dimensions

Depth 102mm Length 192mm Width 80mm

## Electrical

Maximum Wattage 100W (2 x 50W)

Voltage 240V

The **Cubetto Pillar** fitting mixes frosted glass with clear glass to create a beautiful, contemporary fixture.

It can take up to  $2 \times 50 \text{W}$  GU10 lamps, and because the inner of the fitting is frosted glass, the light is captured within. This means light does not escape through the clear sides of the fitting, therefore reducing glare.