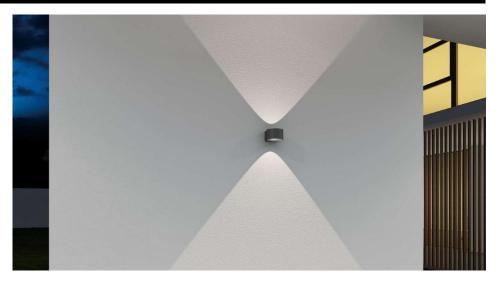

Electrical

Maximum Wattage 9W Voltage 240V

**Light Characteristics** 

Beam Angle 100°

Colour Temperature 3000K Warm White

Lumens Per Watt 910 lm Lumens Per Watt 101 lm/W The **Convex Up and Down Wall Light** is a surface mounted wall light. It is IP65 making it suitable to be used outside and in bathrooms. It is constructed from aluminium with convex glass lenses creating parabolic light patterns. It creates two impressive wide beams of light shooting up and down. It has an integrated LED and driver.