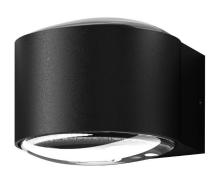

Electrical

Maximum Wattage 9W Voltage 240V

**Light Characteristics** 

Beam Angle 100°

Colour Temperature 3000K Warm White

Lumens Per Watt 910 lm Lumens Per Watt 101 lm/W The **Convex Up and Down Wall Light** is a surface mounted wall light. It is IP65 making it suitable to be used outside and in bathrooms. It is constructed from aluminium with convex glass lenses creating parabolic light patterns. It creates two impressive wide beams of light shooting up and down. It has an integrated LED and driver.