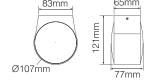

## **R2900 BLK**

Black 9W Quicklink: Q576F

General

Colour Black

Construction Aluminium / Glass

Dimmable No IP Rating IP65

Dimensions

Height 77mm
Length 121mm
Width 107mm