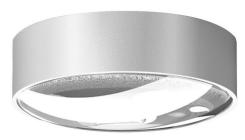

## downlight. It is IP65 making it suitable for use outdoors and in bathrooms. It is constructed from aluminium with a convex crystal glass lens. It has an integrated LED and driver.

The Convex Surface Slim LED Downlight is a surface mounted slim and compact