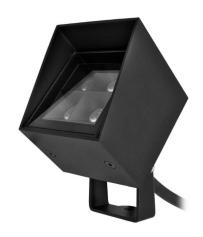

## **K1021 BLACK**

Black 6W Quicklink: Q5782

General

Colour Black
Construction Aluminium

Dimmable No IP Rating IP65

Dimensions

Depth 87mm
Height 96mm
Vertical Rotation 120°
Width 75mm

Electrical

Maximum Wattage 6W Voltage 240V

**Light Characteristics** 

Colour Temperature 3000K Warm White

Lumens Per Watt 550 lm 92 lm/W

The **Compact LED Projector** is a cubic spotlight with an innovative compact design. It has a mini body with an integrated powerful LED and driver. It is rated IP67 making it ideal for all weather. It can be mounted in the ground with a spike or surface mounted as a floodlight.