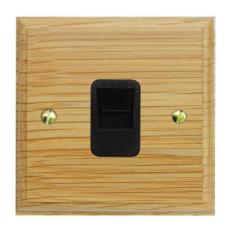

## Raised Plate Asbury Light Oak Polished Brass

Communications Socket

1 gang telephone jackline master Black Insert / Light Oak

## CX11/1.OB

1 gang telephone jackline master Black Insert / Light Oak Quicklink: Q2B42

General

Colour Polished Brass

Construction Wood

Dimensions

Plate Depth 15mm

Electrical