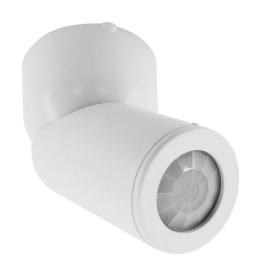

## CEDR6

White Plastic Quicklink: Q3C1D

General

Colour White Construction Plastic

Dimensions

Cable Length 12m
Height 64mm
Length 102mm
Width 74mm

Electrical

Voltage 240V AC

These directional PIR switches plug into a ceiling mounted socket. The socket can be mounted on a BESA box. With a long range, narrow detection beam. Designed for corridors and storage aisles.

Time lag range: 20 10 seconds to 40 minutes in 9 steps.