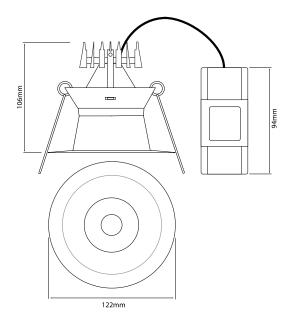

## **BLOB BF28151/EMERG**

25° 3000K Warm White Quicklink: Q45FA

General

Colour White
Construction Aluminium

Dimmable No

Battery 3 hrs

Emergency Type Maintained

**Dimensions** 

Cut Out 100mm (Diameter)

Diameter 122mm Minimum Ceiling 106mm

Minimum Ceiling Depth

Electrical

Maximum Wattage 9W Voltage 240V

**Light Characteristics** 

Beam Angle 25°

Colour Temperature 3000K Warm White