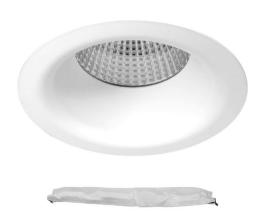

The **Blob** is a high powered LED downlight with a silver reflector. A LED driver is wired into the fitting, simply wire to mains.

The **Blob** range of fittings are light weight simplifying installation. This fitting is not dimmable.

This kit includes the **Blob Downlight LED Emergency Pack** which is a maintained, fireproof emergency pack compatible with the Blob Downlight (switched) range.

Emergency packs are used in commercial buildings as a safety precaution during a power outage, so that people will be able to find their way out of a building in the event of an emergency.