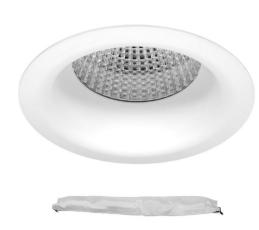

## **BLOB BF28251/EMERG**

30° 3000K Warm White Quicklink: Q45FC

General

Colour White
Construction Aluminium

Dimmable No

Battery 3 hrs

Emergency Type Maintained

**Dimensions** 

Cut Out 115mm (Diameter)

Diameter 140mm Minimum Ceiling 126mm

Depth

Electrical

Maximum Wattage 13W Voltage 240V

**Light Characteristics** 

Beam Angle 30°

Colour Temperature 3000K Warm White

The **Blob** is a high powered LED downlight with a silver reflector. A LED driver is wired into the fitting, simply wire to mains.

The **Blob** range of fittings are light weight simplifying installation. This fitting is not dimmable.