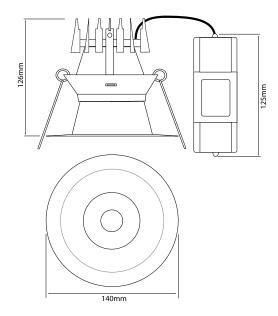

## **BLOB BF28251/EMERG**

30° 3000K Warm White Quicklink: Q45FC

General

Colour White
Construction Aluminium

Dimmable No

Battery 3 hrs

Emergency Type Maintained

**Dimensions** 

Cut Out 115mm (Diameter)

Diameter 140mm Minimum Ceiling 126mm

Depth

Electrical

Maximum Wattage 13W Voltage 240V

**Light Characteristics** 

Beam Angle 30°

Colour Temperature 3000K Warm White