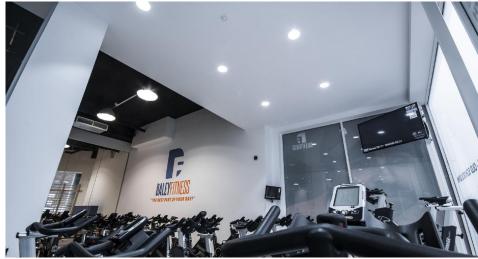

The **Blob** is a high powered LED downlight with a silver reflector. A LED driver is wired into the fitting, simply wire to mains.

The **Blob** range of fittings are light weight simplifying installation. This fitting is not dimmable.

This kit includes the **Blob Downlight LED Emergency Pack** which is a maintained, fireproof emergency pack compatible with the Blob Downlight (switched) range.

Emergency packs are used in commercial buildings as a safety precaution during a power outage, so that people will be able to find their way out of a building in the event of an emergency.