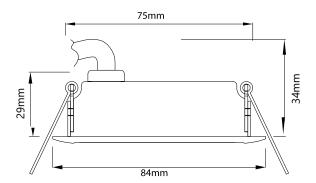

Cut Out 75mm (Diameter)

Depth 29mm Diameter 84mm Minimum Ceiling 34mm

Depth

Electrical

Maximum Wattage 7W Voltage 240V

**Light Characteristics** 

Beam Angle 30°

Colour Temperature 3000K Warm White