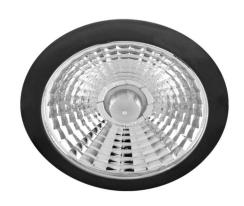

## Blaze Low Profile

Blaze Low Profile Fire Rated Fixed LED Downlight 30° Beam Angle Warm

White (3000K)

7W Black

Lumens Per Watt 600 lm Lumens Per Watt 86 lm/W The **Blaze Low Profile Fire Rated Fixed LED Downlight** is an IP64 fire rated downlight. Suitable for both domestic and commercial applications including bathroom usage, the Blaze Micro LED downlight comes in a black aluminium finish, and includes integrated 7W dimmable CREE COB LED.

This is a low profile downlight in the Blaze family. This downlight is ideal for scenarios where ceiling depth is limited. 50mm clearance recessed depth is required for heat dispersal.