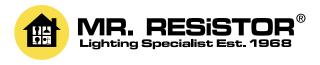

# Blaze Low Profile

Blaze Low Profile Fire Rated Fixed LED Downlight 30° Beam Angle Warm

White (2700K) 7W White

### **Light Characteristics**

Beam Angle 30°

Colour Temperature 2700K Warm White

Lumens Per Watt 600 lm Lumens Per Watt 86 lm/W The **Blaze Low Profile Fire Rated Fixed LED Downlight** is an IP64 fire rated downlight. Suitable for both domestic and commercial applications including bathroom usage, the Blaze Micro LED downlight comes in a white aluminium finish, and includes integrated 7W dimmable CREE COB LED.