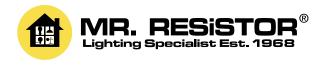

## Dimensions

Cut Out 75mm (Diameter)

Depth 29mm Diameter 84mm Minimum Ceiling 34mm

Depth

Electrical

Maximum Wattage 7W Voltage 240V