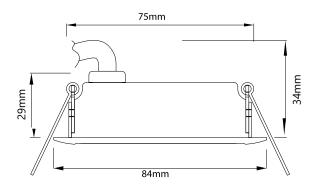

Cut Out 75mm (Diameter)

Depth 29mm Diameter 84mm Minimum Ceiling 34mm

Depth

Electrical

Maximum Wattage 7W Voltage 240V

**Light Characteristics** 

Beam Angle 10°

Colour Temperature 3000K Warm White