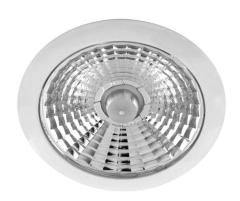

Lumens Per Watt 600 lm Lumens Per Watt 86 lm/W The Blaze Low Profile Fire Rated Fixed LED Downlight is an IP64 fire rated downlight. Suitable for both domestic and commercial applications including bathroom usage, the Blaze Micro LED downlight comes in a white aluminium finish, and includes integrated 7W dimmable CREE COB LED.

This is a low profile downlight in the Blaze family. This downlight is ideal for scenarios where ceiling depth is limited. 50mm clearance recessed depth is required for heat dispersal.