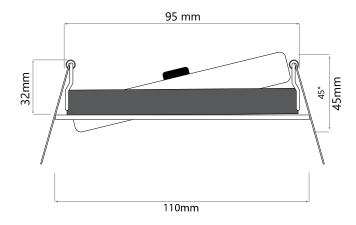

**Dimensions** 

Cut Out 95mm (Diameter)

Depth 32mm
Diameter 110mm
Minimum Ceiling 40mm

Depth

Electrical

Maximum Wattage 9W Power Factor 0.90 Voltage 240V

**Light Characteristics** 

Beam Angle 30° Colour Rendering 90