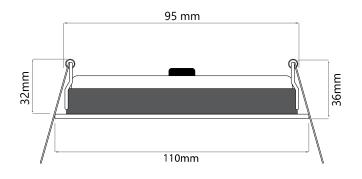

**Dimensions** 

Cut Out 95mm (Diameter)

Depth 32mm
Diameter 110mm
Minimum Ceiling 40mm

Depth

Electrical

Maximum Wattage 9W Power Factor 0.90 Voltage 240V

**Light Characteristics** 

Beam Angle 30° Colour Rendering 90