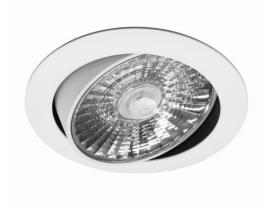

## **FIRE BLAJ2501WW**

9W White

Quicklink: Q58A1

General

Colour White

Construction Die-cast Aluminium

Dimmable Yes IP Rating IP64

Dimmable Yes

Index

Colour Temperature 3000K Warm White

Lumens Per Watt 600 lm

The Blaze Fire Rated Adjustable LED Downlight is an IP64 fire rated downlight. Suitable for both domestic and commercial applications including bathroom usage, the Blaze LED downlight comes in a white aluminium finish, and includes integrated 9W dimmable CREE LED.

## **Key Features**

- Complies with October 2013 Part L regulations
- Waterproof, double insulated, IP64 Part P
- Fully dimmable with most triac dimmers
- CREE LED
- Sound Proof Part E
- We recommend a minimum ceiling depth of 40mm for tilting the fitting properly
- Built-in driver