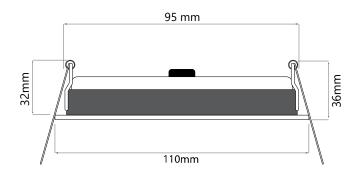

**Dimensions** 

Cut Out 95mm (Diameter)

Depth 32mm
Diameter 110mm
Minimum Ceiling 40mm

Depth

Electrical

Maximum Wattage 9W Power Factor 0.90 Voltage 240V

**Light Characteristics** 

Beam Angle 30° Colour Rendering 90