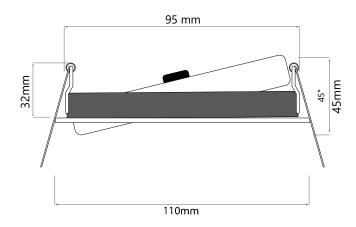

**Dimensions** 

Cut Out 95mm (Diameter)

Depth 32mm
Diameter 110mm
Minimum Ceiling 40mm

Depth

Electrical

Maximum Wattage 9W Power Factor 0.90 Voltage 240V

**Light Characteristics** 

Beam Angle 30° Colour Rendering 90