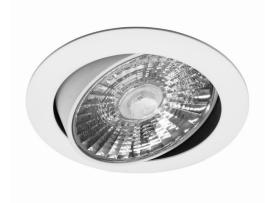

Blaze Fire Rated Adjustable LED Downlight Warm White (2700K) 9W White

Index

Colour Temperature 2700K Warm White

Lumens Per Watt 600 lm

The **Blaze Fire Rated Adjustable LED Downlight** is an IP64 fire rated downlight. Suitable for both domestic and commercial applications including bathroom usage, the Blaze LED downlight comes in a white aluminium finish, and includes an integrated 9W dimmable CREE LED.