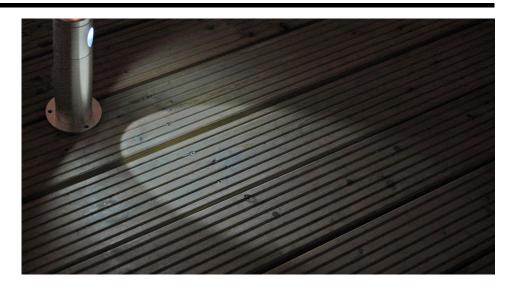

# **Light Characteristics**

Beam Angle 30° Lumens 210 lm Lumens Per Watt 70 lm/W

This **Battlestar Bollard 3W** has a powerful 3W LED that provides 210 lumens, ideal for a variety of outdoor situations including gardens, paths and driveways. The anodised aluminium casing not only looks good but makes the bollard weather proof and extremely durable. The unit comes with its own driver so it can be wired directly to a 240V supply.

For a better idea of the lighting effect that this bollard produces please click on the **Videos** tab above.