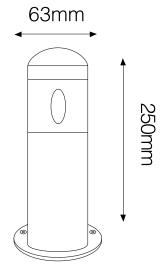

## R7802A250 BLK/BL

Black Blue Quicklink: Q1DA9

### General

Colour Black Construction Aluminium

Dimmable No IP Rating IP65

Dimmable No

### Dimensions

Diameter 63mm Height 250mm

### Electrical

Maximum Wattage 3W

# **Light Characteristics**

Beam Angle 30° Lumens 210 lm Lumens Per Watt 70 lm/W



This **Battlestar Bollard 3W** has a powerful 3W LED that provides 210 lumens, ideal for a variety of outdoor situations including gardens, paths and driveways. The anodised aluminium casing not only looks good but makes the bollard weather proof and extremely durable. The unit comes with its own driver so it can be wired directly to a 240V supply.

For a better idea of the lighting effect that this bollard produces please click on the **Videos** tab above.