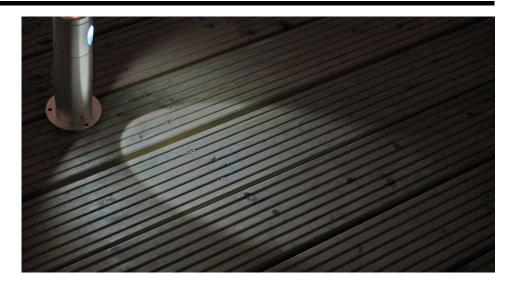

## **Light Characteristics**

Beam Angle 30° 210 lm Lumens Lumens Per Watt 70 lm/W

This Battlestar Bollard 3W has a powerful 3W LED that provides 210 lumens, ideal for a variety of outdoor situations including gardens, paths and driveways. The anodised aluminium casing not only looks good but makes the bollard weather proof and extremely durable. The unit comes with its own driver so it can be wired directly to a 240V supply.

For a better idea of the lighting effect that this bollard produces please click on the Videos tab above.