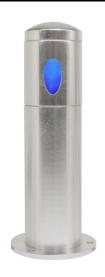

# R7802A250 ALU/BL

Aluminium Blue Quicklink: Q1DA6

#### General

Colour Aluminium Construction Aluminium

Dimmable No **IP Rating IP65** 

Dimmable No

## **Light Characteristics**

Beam Angle 30° 210 lm Lumens Lumens Per Watt 70 lm/W

This Battlestar Bollard 3W has a powerful 3W LED that provides 210 lumens, ideal for a variety of outdoor situations including gardens, paths and driveways. The anodised aluminium casing not only looks good but makes the bollard weather proof and extremely durable. The unit comes with its own driver so it can be wired directly to a 240V supply.