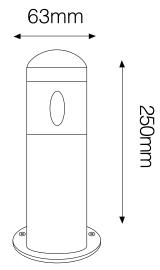

# R7802A250 ALU/BL

Aluminium Blue Quicklink: Q1DA6

#### General

Colour Aluminium Construction Aluminium

Dimmable No **IP Rating IP65** 

Dimmable No

### **Dimensions**

Diameter 63mm Height 250mm

#### Electrical

Maximum Wattage 3W

## **Light Characteristics**

Beam Angle 30° 210 lm Lumens Lumens Per Watt 70 lm/W



This Battlestar Bollard 3W has a powerful 3W LED that provides 210 lumens, ideal for a variety of outdoor situations including gardens, paths and driveways. The anodised aluminium casing not only looks good but makes the bollard weather proof and extremely durable. The unit comes with its own driver so it can be wired directly to a 240V supply.

For a better idea of the lighting effect that this bollard produces please click on the Videos tab above.