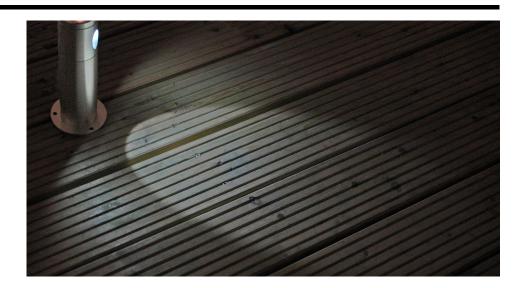

# **Light Characteristics**

Beam Angle 30°

Colour Temperature 4000K Cool White

Lumens Per Watt 210 lm/W

This **Battlestar Bollard 3W** has a powerful 3W LED that provides 210 lumens, ideal for a variety of outdoor situations including gardens, paths and driveways. The anodised aluminium casing not only looks good but makes the bollard weather proof and extremely durable. The unit comes with its own driver so it can be wired directly to a 240V supply.

For a better idea of the lighting effect that this bollard produces please click on the **Videos** tab above.