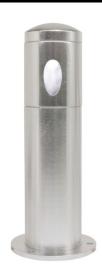

# R7802A250 ALU/CW

Aluminium 4000K Cool White Quicklink: Q1DA7

#### General

Colour Aluminium
Construction Aluminium

Dimmable No IP Rating IP65

Dimmable No

## **Dimensions**

Diameter 63mm Height 250mm

## Electrical

Maximum Wattage 3W

# **Light Characteristics**

Beam Angle 30°

Colour Temperature 4000K Cool White

Lumens Per Watt 210 lm/W

This **Battlestar Bollard 3W** has a powerful 3W LED that provides 210 lumens, ideal for a variety of outdoor situations including gardens, paths and driveways. The anodised aluminium casing not only looks good but makes the bollard weather proof and extremely durable. The unit comes with its own driver so it can be wired directly to a 240V supply.