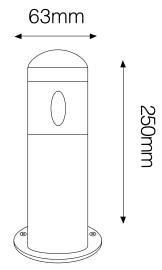

Aluminium 4000K Cool White Quicklink: Q1DA7

#### General

Colour Aluminium
Construction Aluminium

Dimmable No IP Rating IP65

Dimmable No

## **Dimensions**

Diameter 63mm Height 250mm

## Electrical

Maximum Wattage 3W

# **Light Characteristics**

Beam Angle 30°

Colour Temperature 4000K Cool White

Lumens Per Watt 210 lm/W



This **Battlestar Bollard 3W** has a powerful 3W LED that provides 210 lumens, ideal for a variety of outdoor situations including gardens, paths and driveways. The anodised aluminium casing not only looks good but makes the bollard weather proof and extremely durable. The unit comes with its own driver so it can be wired directly to a 240V supply.

For a better idea of the lighting effect that this bollard produces please click on the **Videos** tab above.