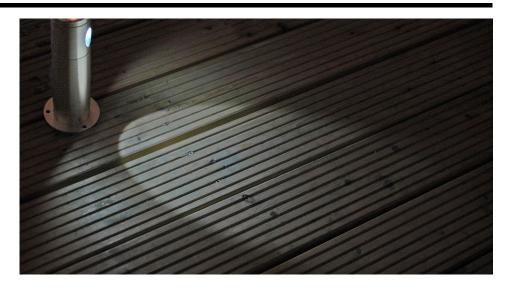

# **Light Characteristics**

Beam Angle 30°

Colour Temperature 3000K Warm White

Lumens Per Watt 210 lm/W

This **Battlestar Bollard 3W** has a powerful 3W LED that provides 210 lumens, ideal for a variety of outdoor situations including gardens, paths and driveways. The anodised aluminium casing not only looks good but makes the bollard weather proof and extremely durable. The unit comes with its own driver so it can be wired directly to a 240V supply.

For a better idea of the lighting effect that this bollard produces please click on the **Videos** tab above.