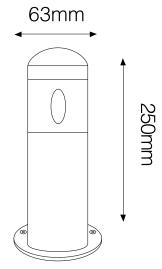

Aluminium 3000K Warm White Quicklink: Q1DA8

#### General

Colour Aluminium
Construction Aluminium

Dimmable No IP Rating IP65

Dimmable No

## **Dimensions**

Diameter 63mm Height 250mm

### Electrical

Maximum Wattage 3W

# **Light Characteristics**

Beam Angle 30°

Colour Temperature 3000K Warm White

Lumens Per Watt 210 lm/W



This **Battlestar Bollard 3W** has a powerful 3W LED that provides 210 lumens, ideal for a variety of outdoor situations including gardens, paths and driveways. The anodised aluminium casing not only looks good but makes the bollard weather proof and extremely durable. The unit comes with its own driver so it can be wired directly to a 240V supply.

For a better idea of the lighting effect that this bollard produces please click on the **Videos** tab above.