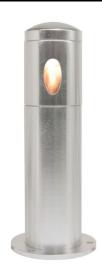

# R7802A250 ALU/WW

Aluminium 3000K Warm White Quicklink: Q1DA8

#### General

Colour Aluminium
Construction Aluminium

Dimmable No IP Rating IP65

Dimmable No

# **Light Characteristics**

Beam Angle 30°

Colour Temperature 3000K Warm White

Lumens Per Watt 210 lm/W

This **Battlestar Bollard 3W** has a powerful 3W LED that provides 210 lumens, ideal for a variety of outdoor situations including gardens, paths and driveways. The anodised aluminium casing not only looks good but makes the bollard weather proof and extremely durable. The unit comes with its own driver so it can be wired directly to a 240V supply.