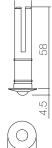

## ICE - Crystal Bodies: Cool White, Warm White and Colour Change

Ice Crystal Bodies are available in cool or warm white and RGB colour change. The interchangeable Ice Heads are sold separately.

Body Part Codes : Cool White : CRY BODY COOL WH Warm White : CRY BODY WAM WHI RGB Body : CRY BODY RGB (Plug 'n' Play)

|                        | Cool White | Warm White | RGB       |
|------------------------|------------|------------|-----------|
| Wattage                | ЗW         | ЗW         | ЗW        |
| Amperage               | 700mA      | 700mA      | 350mA     |
| Ceiling Cut-out        | 23mm       | 23mm       | 23mm      |
| Beam Angle             | 15°        | 15°        | 15°       |
| Lumens                 | 205 lm     | 153 lm     | 107 lm    |
| Lumens Per Watt        | 68 lm/W    | 51 lm/W    | 36 lm/W   |
| Temperature            | 6000 K     | 3000 K     | -         |
| Colour Rendering Index | 75         | 80         | -         |
| Dimmable               | Yes        | Yes        | Yes       |
| Estimated Life         | 50,000hrs  | 50,000hrs  | 50,000hrs |
| IP Rating              | IP55       | IP55       | IP55      |