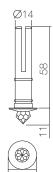

## **ICE** - Small Crystals

### These crystals come complete with fixed heads and they are available in two styles: warm or cool white.

Wattage Amperage Ceiling Cut Out Beam Angle Lumens Lumens Per Watt Temperature Colour Rendering Index Dimmable Estimated Life IP Rating

Cool White Warm White 1W 1W 350mA 350mA 14mm 14mm 15° 15° 130 lm 97 Im 97 lm/W 130 lm/W 3000 K 6000 K 75 80 Yes Yes 50.000hrs 50.000hrs IP55 IP55