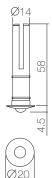

## ICE - Crystal Bodies: Cool White, Warm White and Colour Change

Ice Crystal Bodies are available in cool or warm white and RGB colour change. The interchangeable Ice Heads are sold separately.

Body Part Codes : Cool White : CRY BODY COOL WH Warm White : CRY BODY WAM WHI RGB Body : CRY BODY RGB (Plug 'n' Play)

|                        | Cool White | Warm White | RGB       |
|------------------------|------------|------------|-----------|
| Wattage                | ЗW         | ЗW         | ЗW        |
| Amperage               | 700mA      | 700mA      | 350mA     |
| Ceiling Cut-out        | 23mm       | 23mm       | 23mm      |
| Beam Angle             | 15°        | 15°        | 15°       |
| Lumens                 | 205 lm     | 153 lm     | 107 lm    |
| Lumens Per Watt        | 68 lm/W    | 51 lm/W    | 36 lm/W   |
| Temperature            | 6000 K     | 3000 K     | -         |
| Colour Rendering Index | 75         | 80         | -         |
| Dimmable               | Yes        | Yes        | Yes       |
| Estimated Life         | 50,000hrs  | 50,000hrs  | 50,000hrs |
| IP Rating              | IP55       | IP55       | IP55      |