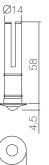

## ICE - Crystal Bodies: Cool White, Warm White and Colour Change

Ice Crystal Bodies are available in cool or warm white and RGB colour change. The interchangeable Ice Heads are sold separately.

Body Part Codes : Cool White : CRY BODY COOL WH Warm White : CRY BODY WAM WHI RGB Body : CRY BODY RGB (Plug 'n' Play)

|                        | Cool White | Warm White | RGB       |
|------------------------|------------|------------|-----------|
| Wattage                | ЗW         | ЗW         | ЗW        |
| Amperage               | 700mA      | 700mA      | 350mA     |
| Ceiling Cut-out        | 23mm       | 23mm       | 23mm      |
| Beam Angle             | 15°        | 15°        | 15°       |
| Lumens                 | 205 lm     | 153 lm     | 107 lm    |
| Lumens Per Watt        | 68 lm/W    | 51 lm/W    | 36 lm/W   |
| Temperature            | 6000 K     | 3000 K     | -         |
| Colour Rendering Index | 75         | 80         | -         |
| Dimmable               | Yes        | Yes        | Yes       |
| Estimated Life         | 50,000hrs  | 50,000hrs  | 50,000hrs |
| IP Rating              | IP55       | IP55       | IP55      |