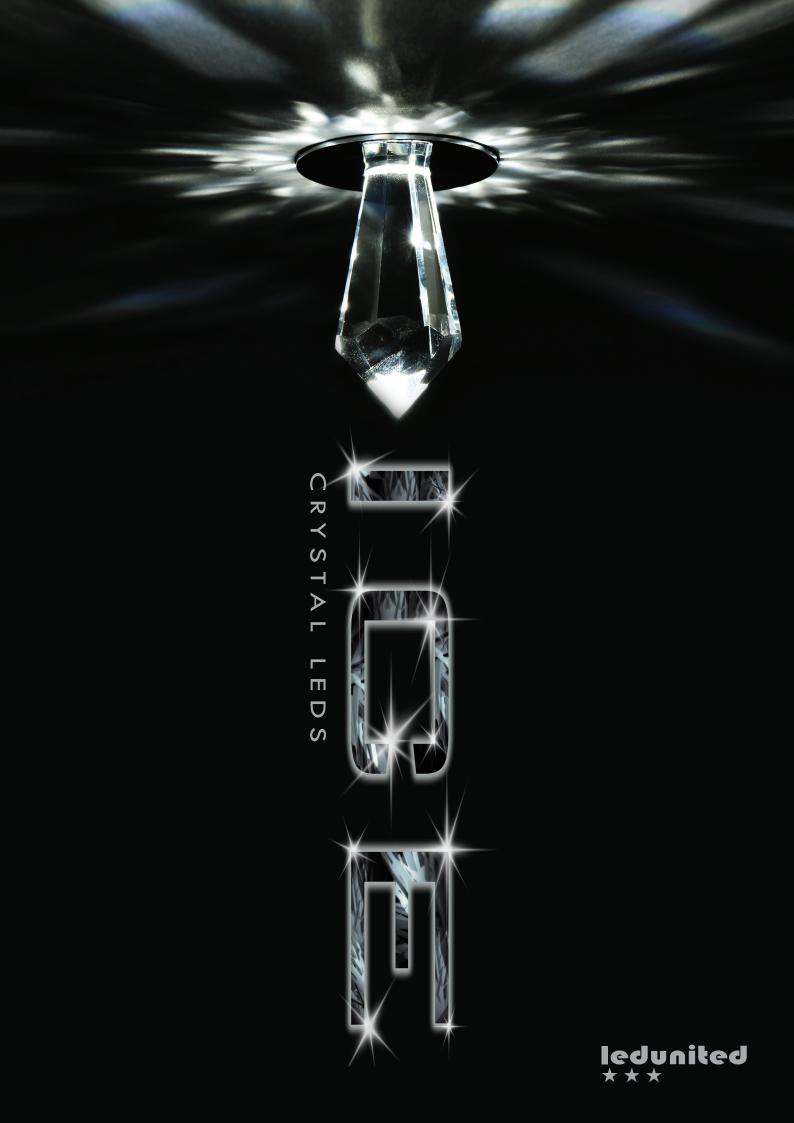

Our Ice LED Crystals are a range of moulded and cut glass LED downlights that produce stunning decorative lighting effects. Each elegant fitting is finished to a high standard with a chrome finish base.

When illuminated they cast a pattern of light back onto the surface into which they are recessed. The results are truly dazzling.

An alternative to fibre optic these LED crystals can be used to light cinema rooms, entrances, hallways, living spaces and bathrooms.

The crystals are available in warm white giving a candle effect or cool white giving a daylight appearance. An RGB option is available to create different moods with colours that can be controlled with simple wireless and DMX systems.

The fittings come with a ceiling spring for fixing into plaster board; a burial tube is supplied for recessing into more solid material, such as brick or concrete.

An LED driver is needed to power this product.