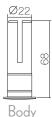

## ICE - Crystal Bodies: Cool White, Warm White and Colour Change

Ice Crystal Bodies are available in cool or warm white and RGB colour change. The interchangeable Ice Heads are sold separately.

Body Part Codes : Cool White : CRY BODY COOL WH Warm White : CRY BODY WAM WHI RGB Body : CRY BODY RGB (Plug 'n' Play)

The fittings come with a ceiling spring for fixing into plaster board; a burial tube is supplied for recessing into more solid material, such as brick or concrete.

An LED driver is needed to power this product.