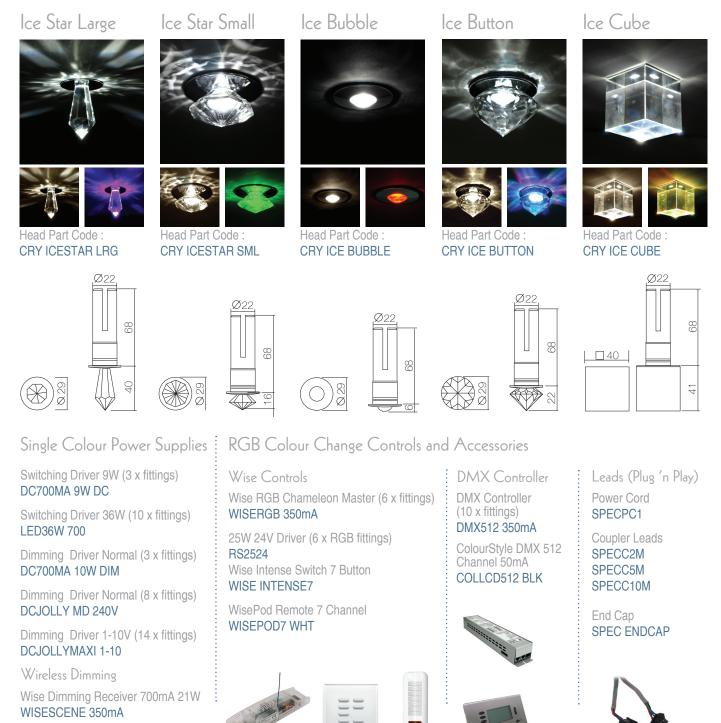

## ICE - Crystal Heads

Wise Intense Wireless Switch 1 gang WISE INTENSE 1

Participation of the second

Available at MR RESISTOR

Wandsworth Showroom 21 Lydden Road Wandsworth London SW18 4LT, UK

Fulham Showroom 82-84 New Kings Road Fulham London SW6 4LU, UK Tel: +44 (0)20 8874 2234 Fax: +44 (0)20 8871 2262

## ICE - Crystal Bodies: Cool White, Warm White and Colour Change

Ice Crystal Bodies are available in cool or warm white and RGB colour change. The interchangeable Ice Heads are sold separately.

Body Part Codes : Cool White : CRY BODY COOL WH Warm White : CRY BODY WAM WHI RGB Body : CRY BODY RGB (Plug 'n' Play)

The fittings come with a ceiling spring for fixing into plaster board; a burial tube is supplied for recessing into more solid material, such as brick or concrete.

An LED driver is needed to power this product.