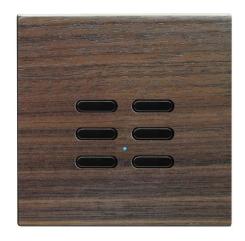

## **WISE INT6 WAL**

Walnut 3V Quicklink: Q2E23

#### General

Colour Walnut
Construction Wood / Plastic
IP Rating IP20

Operating  $-10^{\circ}\text{C} \sim +55^{\circ}\text{C}$ Temperature

Radio Frequency 868.3 MHz

## **Dimensions**

Depth 9mm Height 86mm Width 86mm

### Electrical

Replacement BatteryCR2430

Voltage 3V

Wireless switches can be used to control any of the receivers in the Wise Controls range. The function of the switch, and each of its buttons, depends upon the function of the wireless receiver it is programmed to. Therefore a single button can be used for a variety of functions including, but not restricted to, on/off, on/off and dimming, or master off only.

Wise intense switches are surface mounted so can be positioned almost anywhere. They are battery powered and a CR2430 battery is included with each unit. The CR2430 Battery has a life span of 4-5 years.