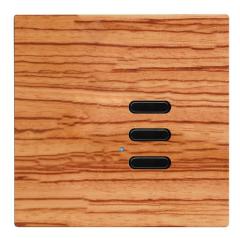

## Wireless Intense Switches

Wise Switch 3 Channel Zebrano 3V

## WISE INT3 ZEB

Zebrano 3V Quicklink: Q2E27

ЗV

Wireless switches can be used to control any of the receivers in the Wise Controls range. The function of the switch, and each of its buttons, depends upon the function of the wireless receiver it is programmed to. Therefore a single button can be used for a variety of functions including, but not restricted to, on/off, on/off and dimming, or master off only.

Wise intense switches are surface mounted so can be positioned almost anywhere. They are battery powered and a CR2430 battery is included with each unit. The CR2430 Battery has a life span of 4-5 years.