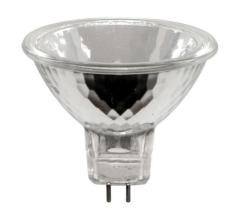

## **M258 ULTRALIFE**

50W 36°

Quicklink: Q2B93

General

Cap GU5.3 / MR16 Construction Clear Glass

Dimmable Yes

Dimmable Yes

Dimensions

Diameter 50.7mm Length 44.9mm

Electrical

Voltage 12V

**Light Characteristics** 

Beam Angle 36°

The **Ultralife Halogen MR16** has a lifetime of 10,000hrs with a reflective aluminium coating applied to the inner surface of the lamp. This reflects heat and light away from the light fitting both protecting it and increasing its efficiency.