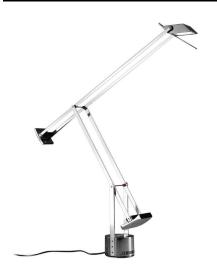

## Electrical

Maximum Wattage 50W Voltage 240V

The **Tizio** is a design classic, with the first released in 1972. It provides orientable halogen task lighting, and its elegant counterweight and arm system keep the head constantly parallel to the table.

### **Key Features**

- Fully adjustable, balanced, electrical conductor arms in anti-corrosion treated aluminum.
- Arm spacer bars in chromed steel with red, molded thermoplastic insulators.
- Counter weights in zinc alloy.