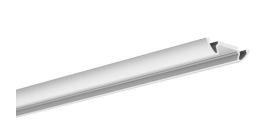

For Interior Use - Extrusion is dedicated to being mounted to surfaces such as shelving, ceilings, cabinets etc.