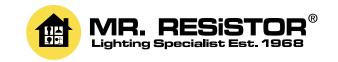

# Stos LED Extrusion Profile - Cabinet and Cove

STOS Surface LED Tape Extrusion Profile

Anodised Aluminium 2070mm

#### **Dimensions**

Depth 7mm Length 2070mm Width 31mm The **STOS Surface Extrusion Profile** comes in 1m or 2m lengths and is used to house LED tape, which keeps the tape light safe and out of the way.

#### Diffuser

A diffuser is used to give the light a more even blend. Simply purchase the same amount of diffusers as you did with extrusions.

Will fit any tape with a maximum width of 10mm.

This extrusion has been anodized.