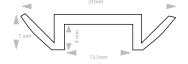

#### **Dimensions**

Depth 7mm Length 2070mm Width 31mm The **STOS Surface Extrusion Profile** comes in 1m or 2m lengths and is used to house LED tape, which keeps the tape light safe and out of the way.